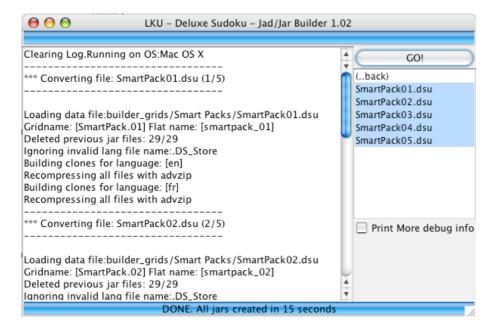

Once this is done just launch the Jad/Jar builder application to automatically create new jad/jars for the most common devices. This only takes a few seconds.